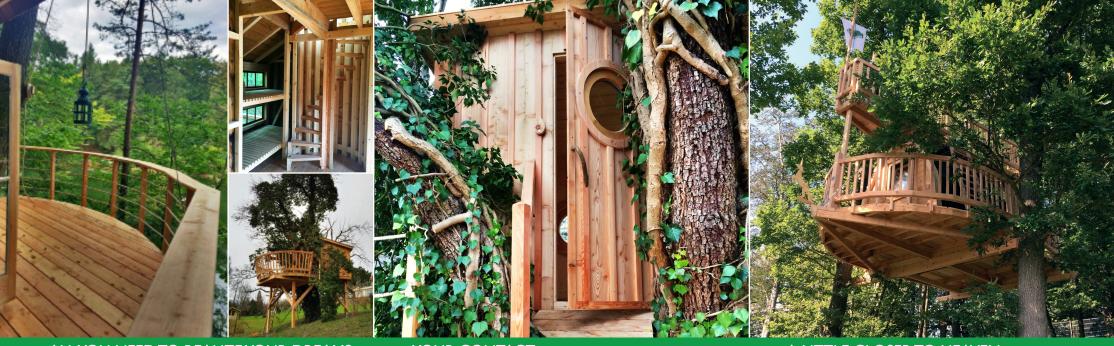

#### The treehouse

... is for children a place to retreat, but at the same time an adventure for body, soul and spirit. To be floating between branches and leaves is a delight for the senses - a little closer to heaven.

... is really not any different for adults. The space among the trees is a place of rest and relaxation, an at-home vacation in pure nature and a retreat away from the daily routine on the ground. It is a place for undisturbed work and a feeling of freedom. The treehouse will add another dimension to your life.

### Treehouse-variations

baumbaron knows no real boundaries. Treehouses can be built in a wide variety of sizes. That is why our treetop can be used in many ways: depending on your ideas and imagination for use over the clouds, you can dream of a private library with bar and fireplace, a romantic room, or a proper games room ...

Of course, baumbaron can also magically produce an adventure-playground for kids within the tree. Round or with corners, oval shaped, one- or two-storied, with spiral staircase or hanging ladder - we are open to all ideas and delight in making your dreams come true. Even if there is no tree on your grounds to lean on, we can build your little house in the sky.