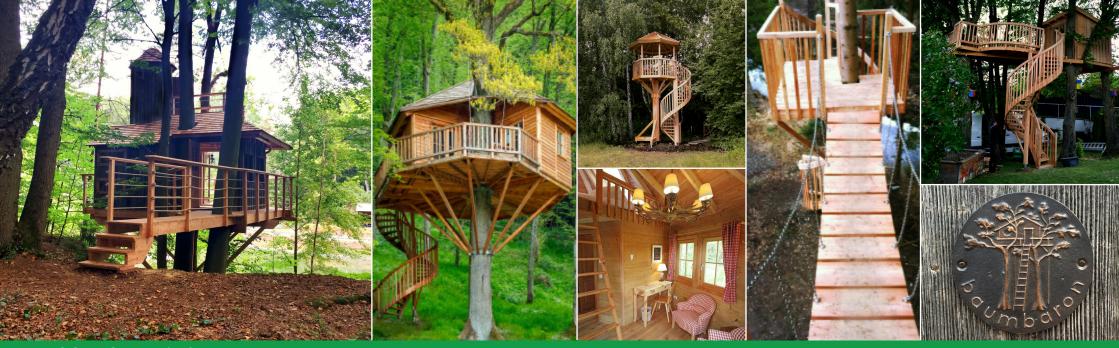

### Treehouse-variations

baumbaron knows no real boundaries. Treehouses can be built in a wide variety of sizes. That is why our treetop can be used in many ways: depending on your ideas and imagination for use over the clouds, you can dream of a private library with bar and fireplace, a romantic room, or a proper games room ...

Of course, baumbaron can also magically produce an adventure-playground for kids within the tree. Round or with corners, oval shaped, one- or two-storied, with spiral staircase or hanging ladder - we are open to all ideas and delight in making your dreams come true. Even if there is no tree on your grounds to lean on, we can build your little house in the sky.

# Feel good

A treehouse should never feel like a foreign body in its natural surrounding. This is why we use wood as our primary construction material.

For the exterior we recommend using larch wood or oak. These types of wood might be a bit more expensive, but they are a lot more wind- and weather resistant compared to regular construction boards. With every project, the utmost emphasis is given to your individual ideas and the expectations you have of your green oasis in the woods. Combining these with your natural surroundings, we strive for unity and harmony.